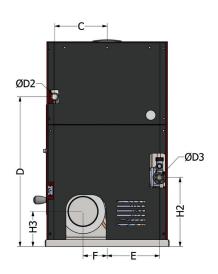

With precision built heat exchanger tubes, ROBAX® thermal resistant glass and ergonomic features, this boiler leads in efficiency, health, safety and economy.

Our Lexta Series come with a built in Expansion tank, circulation pump, fuel storage, complete plumbing assembly and digital screen. This stove is easy to install, easy to clean and easy to operate.

**Complete System:** 

A complete system with Expansion tank, circulation pump, fuel tank and plumbing . Ready to work out of the box.

**Good Endurance:** 

70 Lt of fuel storage would last for long operational hours.