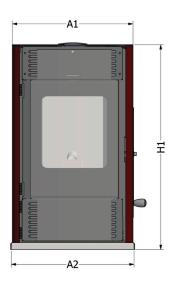

Sleek Design:

A very good looking appearance suits in your house.

**Easy Cleaning:** 

You will less frequently open it for cleaning. And when you do, it is easy as removing an ash tray.