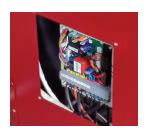

#### **Features**

Advanced Control System:

An advanced central control system regulates the system constantly with the data provided by sensors.

Adaptive Air Feed:

A high capacity induced draft fan allows precise regulation of system capacity and attain good efficiency.