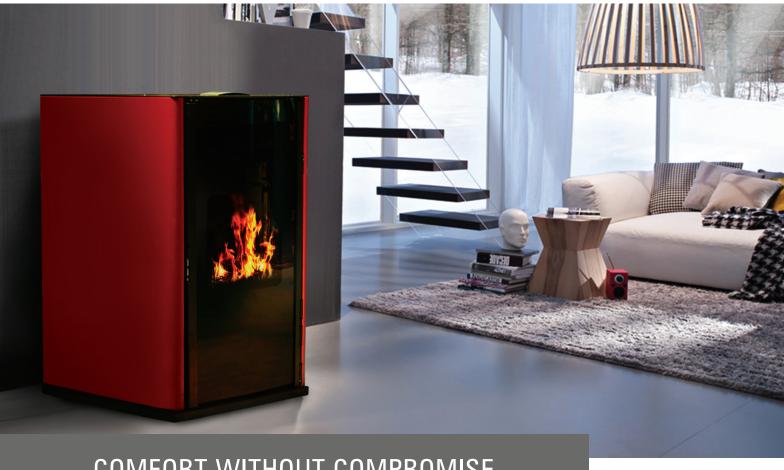

## The NEW Generation Lexta Series Hydro Pellet Stoves

COMFORT WITHOUT COMPROMISE Flames to Warm the Heart and Heat the Home

Lexta Series Hydro pellet stoves are designed for those who want to feel the warmth of the actual fire. This water jacketed boiler provides full comfort without compromising nature, the environment and your pocket.

Sleek Design:

A very good looking appearance suits in your house.

**Easy Cleaning:** 

You will less frequently open it for cleaning. And when you do, it is easy as removing an ash tray.