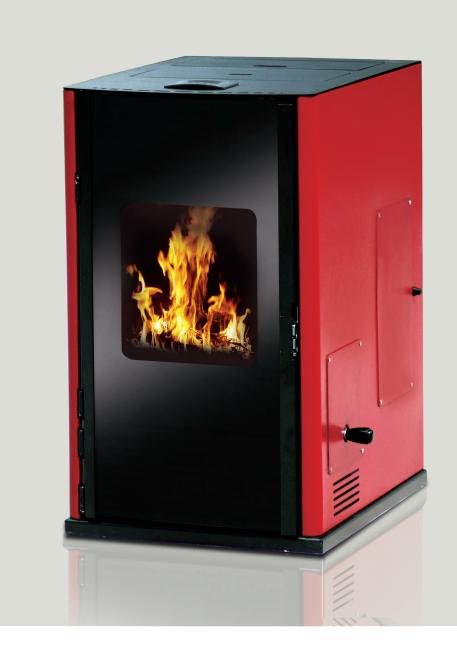

## The NEW Generation Lexta Series Hydro Pellet Stoves

COMFORT WITHOUT COMPROMISE Flames to Warm the Heart and Heat the Home

Lexta Series Hydro pellet stoves are designed for those who want to feel the warmth of the actual fire. This water jacketed boiler provides full comfort without compromising nature, the environment and your pocket.

With precision built heat exchanger tubes, ROBAX® thermal resistant glass and ergonomic features, this boiler leads in efficiency, health, safety and economy.

Our Lexta Series come with a built in Expansion tank, circulation pump, fuel storage, complete plumbing assembly and digital screen. This stove is easy to install, easy to clean and easy to operate.

The compact structure of the Lexta series systems are remarkable and fast becoming a leader in their own right.