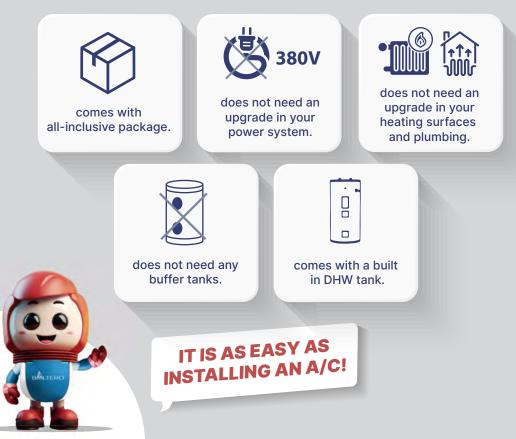

### How easy it is to install?

If we were talking about an installation of just a heat pump unit, It was a **fussy messy installation job!** 

#### However Boltero Hybrid Systems;