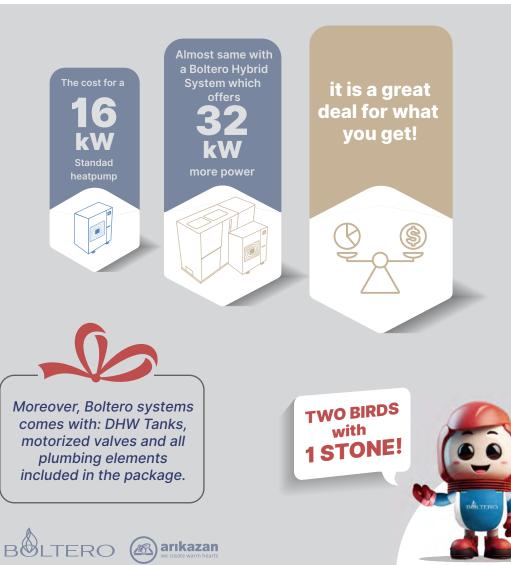

is introducing the all new Boltero Hybrid systems the reliable heating solution

for your home.



BOLTERO



#### The Boltero Hybrid system is a result of

50 years of experience and sector knowledge



**Boltero,** is answering all the questions you might have with the hybrid system



# I know heat pumps, they work and heat slow **So, can I get a good heating?**



Boltero Hybrid systems heat up promptly, provides heat quickly.







### What is the price level?



### How easy it is to install?

If we were talking about an installation of just a heat pump unit, It was a **fussy messy installation job!** 

#### However Boltero Hybrid Systems;







### What about solar energy?

#### That is the easiest part!



Boltero Hybrid systems comes with SGReady & PVReady technologies and can be connected to your existing solar system easily.

🔊 arıkazan

BOLTERO

or if you dont have such a system, it is perfectly ready to be connected to your future solar system.

GREAT PERFORMANCE WITH SOLAR POWER!



### We are a crowded family... Hot Water is vital for us!

Thats good! Because;

### hot water is the strongest aspect of Boltero systems!

It can make ready 100 It. of hot water in 20 mins! from scratch! 65C°

It can keep the hot water reservoir at 65C° at