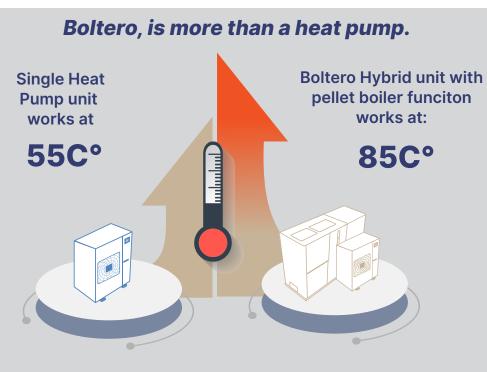

# I know heat pumps, they work and heat slow **So, can I get a good heating?**

Boltero Hybrid systems heat up promptly, provides heat quickly.

## If we were talking about just a heat pump; that would be true.

The system neither stops heating for hot water ,

nor for the defrost!

HEATING AT ITS PEAK!

house