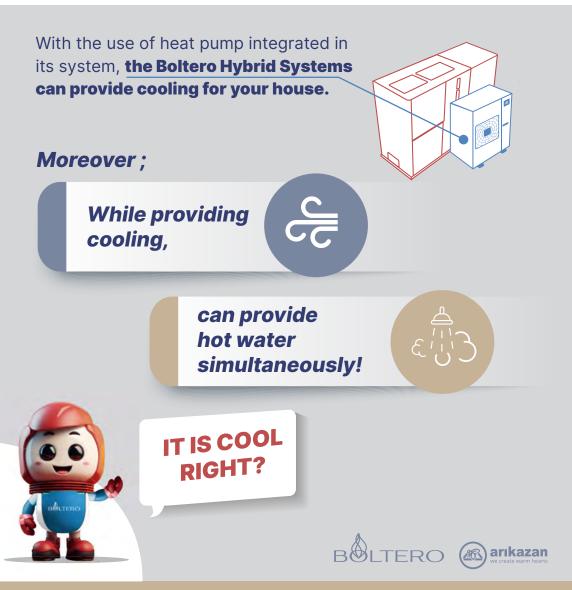

### What about cooling? Can it cool and also heat at the same time?

I know that Heat pumps frequently stop heating and go into the defrost cycle. What about this one?

## If we were talking about just a heat pump; that would be true.

The system neither stops heating for hot water ,

nor for the defrost!

HEATING AT ITS PEAK!

house