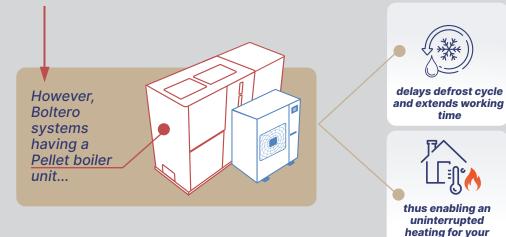

## If we were talking about just a heat pump; that would be true.

The system neither stops heating for hot water ,

nor for the defrost!

HEATING AT ITS PEAK!

house