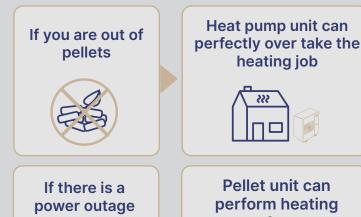

# What if I'm out of pellets or no power in the grid?

One of the advantages of the Hybrid models is, having 2 heating units that back up each other.

perfectly over take the

for **5** hours with a 1kW UPS

In other words, No bad surprises during the coldest days of winter.

one is out of fuel, or down for maintenance the other can perfectly

> proceed with the job.

**YOU ARE** PROTECTED